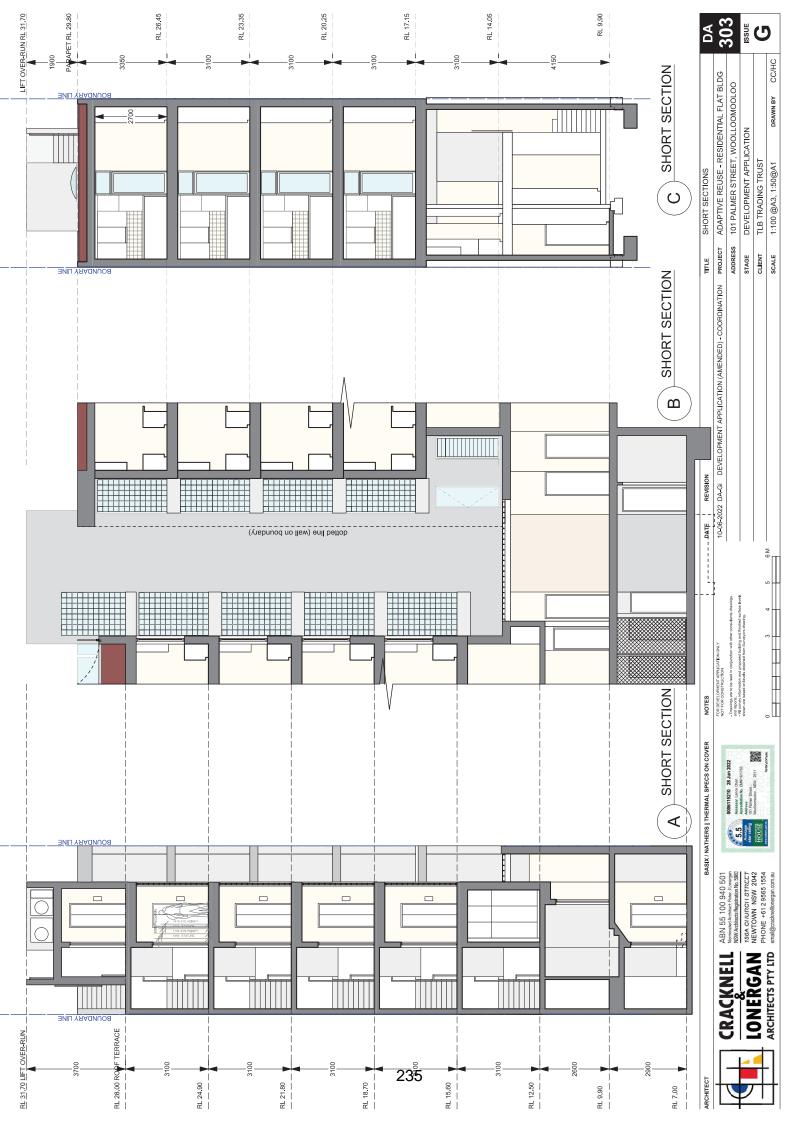

## **Attachment B3**

Selected Section, Detail, Materials and Finishes and Perspective Drawings











|                    | BASIX / NATHERS   THERMAL SPECS ON COVER                                                                 | NOTES