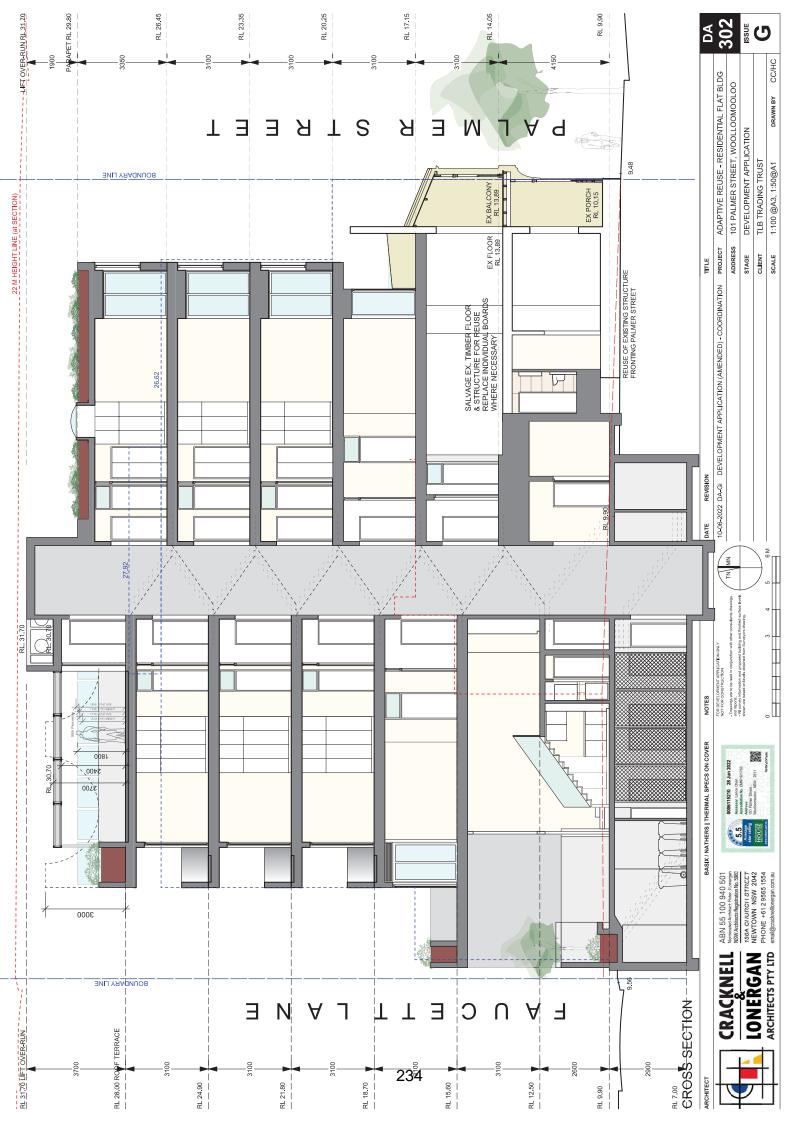

## **Attachment B3**

Selected Section, Detail, Materials and Finishes and Perspective Drawings











|                    | BASIX / NATHERS   THERMAL SPECS ON COVER                                                                 | NOTES