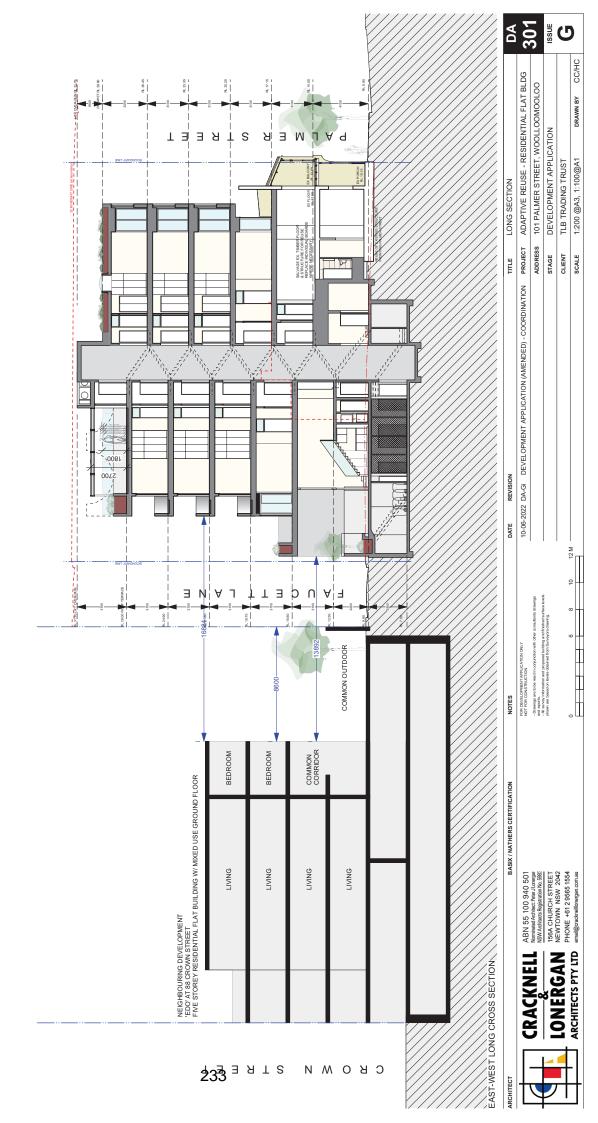

## **Attachment B3**

Selected Section, Detail, Materials and Finishes and Perspective Drawings











|                    | BASIX / NATHERS   THERMAL SPECS ON COVER                                                                 | NOTES